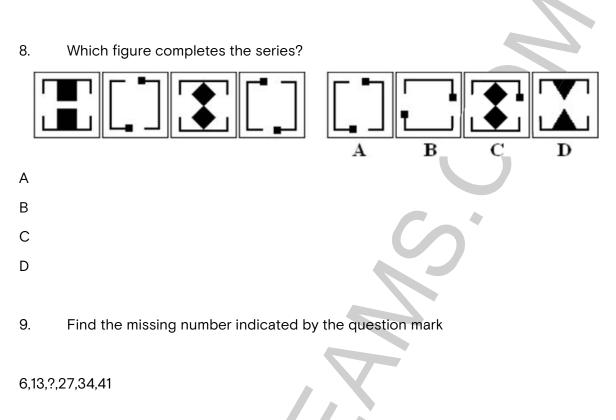

## A. 3.50

- B. 3.75
- C. 4.00
- D. 4.25

E. 4.50

- A. 21
- B. 20
- C. 19
- D. 18
- E. 34

10. Choose the figure that is related with the one given

<u>Sensitive payment/bank details attached on this packaqe. \*\*\*\* xxxx \*\*\*\* xxxx \*\*\*\* Please Do Not</u> Share! This Study pack #72568, is licensed to Cordelia, Aroboi, aroboicordelia@qmail.com, 2022-08-0