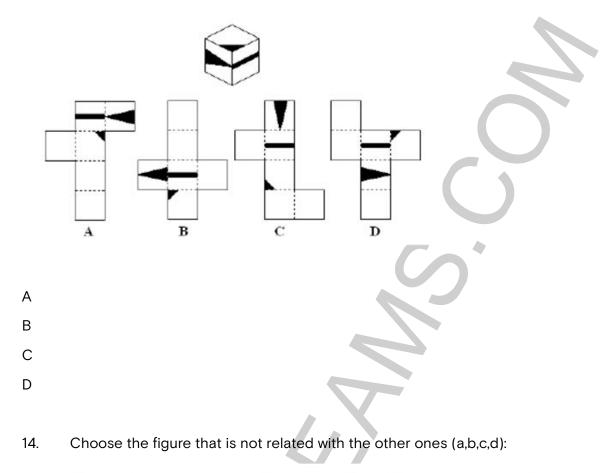

## A. 3.50

- B. 3.75
- C. 4.00
- D. 4.25

E. 4.50

- A. 21
- B. 20
- C. 19
- D. 18
- E. 34

10. Choose the figure that is related with the one given

<u>Sensitive payment/bank details attached on this packaqe. \*\*\*\* xxxx \*\*\*\* xxxx \*\*\*\* Please Do Not</u> Share! This Study pack #72568, is licensed to Cordelia, Aroboi, aroboicordelia@qmail.com, 2022-08-0