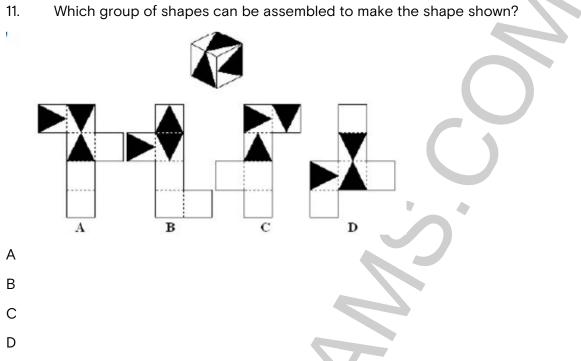

12. Twelve boxes of spare parts weigh 144 kilos. How much do three boxes weigh?

- 12kg Α.
- Β. 36kg
- C. 24kg
- 40kg D.
- Ε. 20kg
- 13. Which group of shapes can be assembled to make the shape shown?

- А
- В
- С