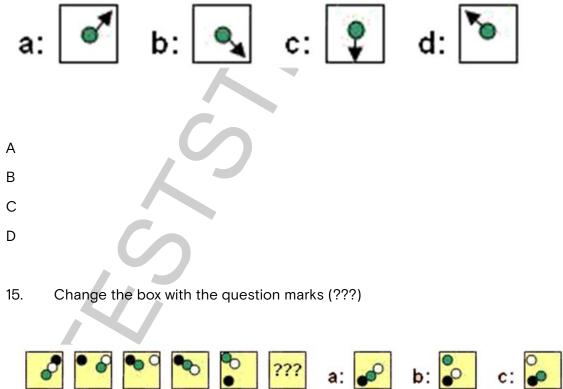

gure is identical to the first?



- В
  - 5
- С
- D
- 6. Which is the correct representation of the first one



- A B C
- D

7. If a three minute phone call to Australia cost N85 , how much would a 15 minutes call cost?

## A. 3.50

- B. 3.75
- C. 4.00
- D. 4.25

E. 4.50



- A. 21
- B. 20
- C. 19
- D. 18
- E. 34

10. Choose the figure that is related with the one given



<u>Sensitive payment/bank details attached on this packaqe. \*\*\*\* xxxx \*\*\*\* xxxx \*\*\*\* Please Do Not</u> Share! This Study pack #72568, is licensed to Cordelia, Aroboi, aroboicordelia@qmail.com, 2022-08-0



12. Twelve boxes of spare parts weigh 144 kilos. How much do three boxes weigh?

- 12kg Α.
- Β. 36kg
- C. 24kg
- 40kg D.
- Ε. 20kg
- 13. Which group of shapes can be assembled to make the shape shown?





- А
- В
- С

16. Eight books are kept one over the othercounting from the top the second, fifth and sixth books are on plays. Two books on plays are between two books on composition. One book of plays is between two books on poetry. While the book at the top of the book of literature is a book of Composition.

Which book is fourth from the top?

- A. Plays
- B. Poetry
- C. Composition
- D. Literature
- 17. Which group of shapes can be assembled to make the shape shown?



- В. 12
- C. 8
- 22 D.
- E. 17
- 19. Which figure completes the statement?



- 20. Sue has \$22.40. How many books can she buy if each book costs \$3.20?
- Α. 6
- В. 7 5
- C.
- D. 8 E. 9