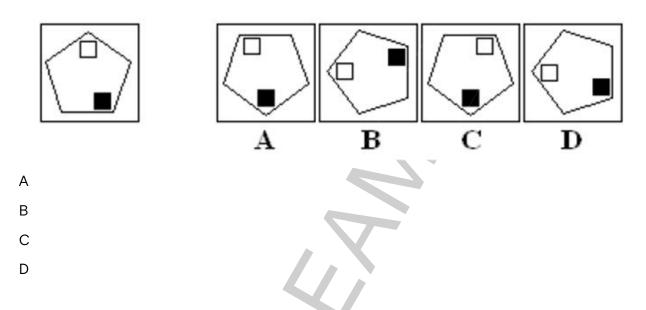

## **GTBANK APTITUDE TEST PAST QUESTIONS 2021 UPDATE**

1. Identify the missing number within the series

86, ?, 79, 75, 72, 68

- A. 82
- B. 80
- C. 85
- D. 84
- E. 83

2. Which figure completes the series?

| A | в | С | D |
|---|---|---|---|

А

В

- С
- D

3. Six persons A,B,C,D,E and F are sitting in two rows, three in each; E is not at the end of any row; D is second to the left of F; C the neighbour of E, is sitting diagonally opposite to D; and B is the neighbour of F.