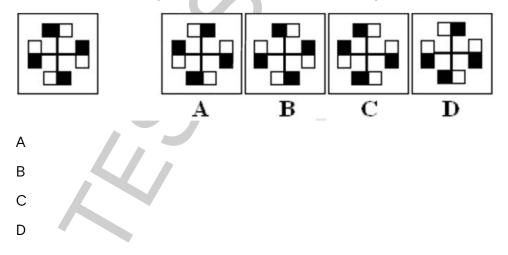

- 20. Sue has \$22.40. How many books can she buy if each book costs \$3.20?
- Α. 6
- В. 7 5
- C.
- D. 8 E. 9