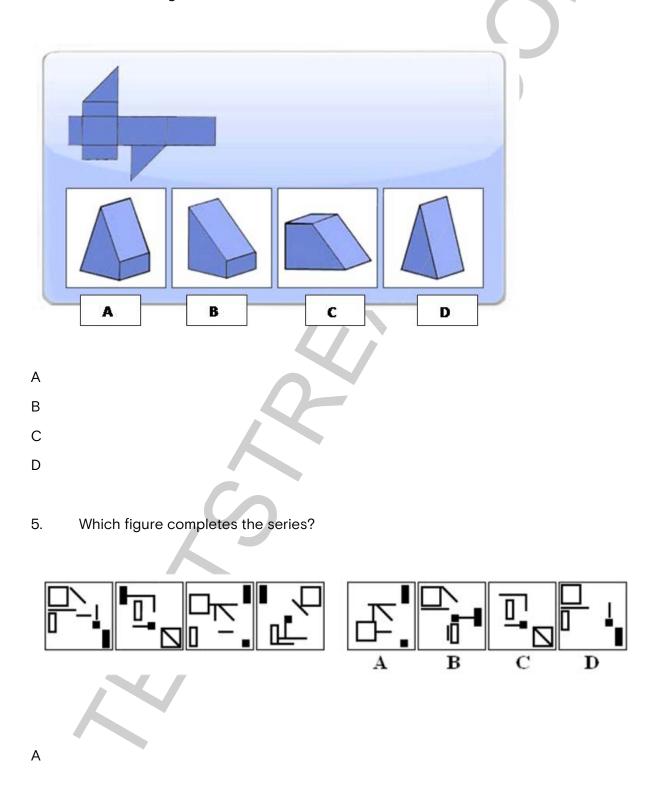

## **GTBANK APTITUDE TEST PAST QUESTIONS 2021 UPDATE**

1. Identify the missing number within the series

86, ?, 79, 75, 72, 68

- A. 82
- B. 80
- C. 85
- D. 84
- E. 83

2. Which figure completes the series?

| A | в | С | D |
|---|---|---|---|

А

В

- С
- D

3. Six persons A,B,C,D,E and F are sitting in two rows, three in each; E is not at the end of any row; D is second to the left of F; C the neighbour of E, is sitting diagonally opposite to D; and B is the neighbour of F.