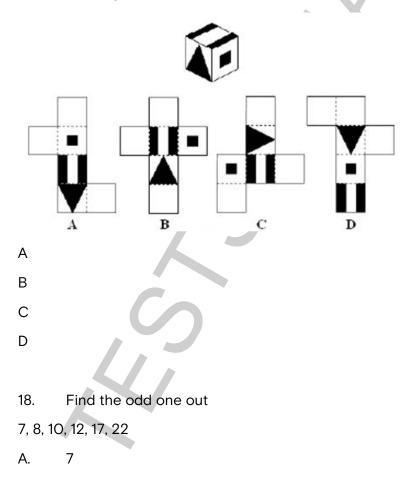

Which book is fourth from the top?

- A. Plays
- B. Poetry
- C. Composition
- D. Literature
- 17. Which group of shapes can be assembled to make the shape shown?

- В. 12
- C. 8
- 22 D.
- E. 17
- 19. Which figure completes the statement?