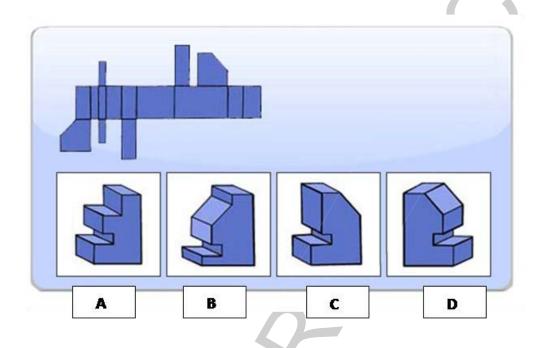

12. Twelve boxes of spare parts weigh 144 kilos. How much do three boxes weigh?

- 12kg Α.
- Β. 36kg
- C. 24kg
- 40kg D.
- Ε. 20kg
- 13. Which group of shapes can be assembled to make the shape shown?

- А
- В
- С